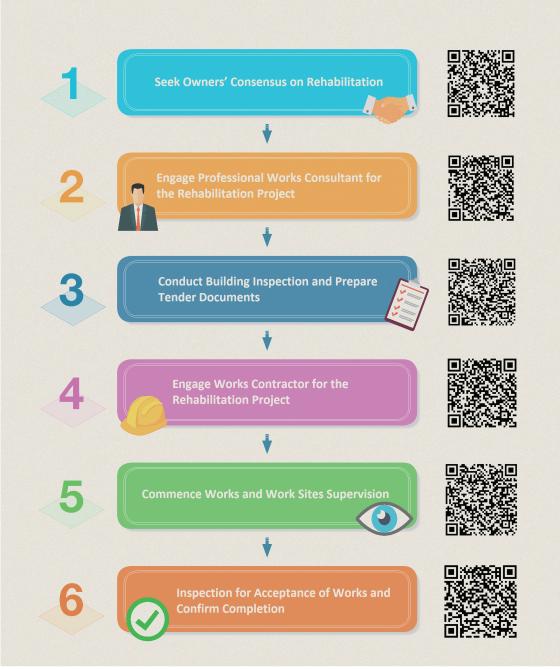

**Building Maintenance Assistance Scheme Hotline:** 3188 1188

## **Building Rehabilitation Platform:**



www.brplatform.org.hk

**Online Application Platform:** 



www.brplatform.org.hk/en/e-application







editio

021

Mav

# **Integrated Building** Rehabilitation Assistance Scheme



Rehabilitation Assistance Scheme

Lift **Nodernisation** Subsidy Scheme

Building Maintenance Grant Scheme for Needy **Owners** 

Building Drainage **System Repair** Subsidy Scheme

**Operation** Building Bright 2.0

Mandatory Building Inspection Subsidy Scheme

Home Renovation Interest free Loan

Common Area Repair Works Subsidy

> Smart Tender Building Rehabilitation Facilitating Services

URBAN RENEWAL AUTHORITY

## **Summary for Integrated Building Rehabilitation Assistance Scheme**

(Informati