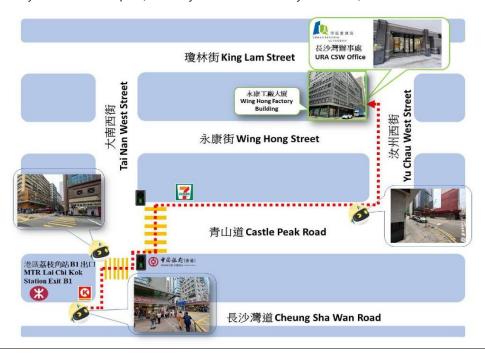

# **Building Maintenance Grant Scheme for Needy Owners**

Please read the respective **Application Notes and Notes for Filling in the Application form** before completing this Application form.

Please submit the completed Application Form with the required documents by hand or by post to Flat B, G/F, 777-783 Yu Chau West Street, Kowloon